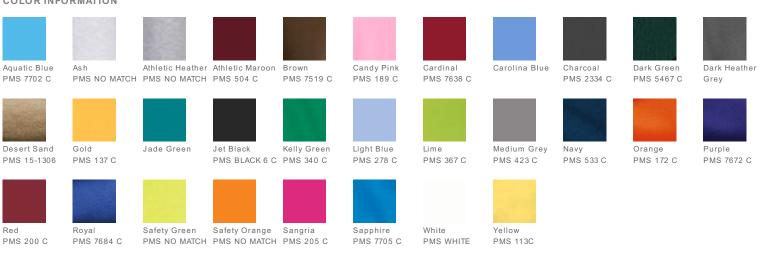

rt, softness and durability.

- 5.5-ounce, 50/50 cotton/poly
- Made with up to 5% recycled polyester from plastic bottles

Due to the nature of 50/50 cotton/polyester neon fabrics, special care must be taken throughout the printing process.

## CARE INSTRUCTIONS

Machine wash cold, inside out with like colors. Only non-chlorine bleach when needed. Tumble dry medium. Do not iron.





back

## HOW TO MEASURE



With arms down at sides, measure around the upper body, under arms and over the fullest part of the chest.

SIZE CHART

|       | S     | М     | L     | XL    | 2XL   | 3XL   | 4 XL  | 5 XL  | 6XL   |
|-------|-------|-------|-------|-------|-------|-------|-------|-------|-------|
| Chest | 35-37 | 38-40 | 41-43 | 44-46 | 47-49 | 50-53 | 54-57 | 58-60 | 61-63 |

COLOR INFORMATION