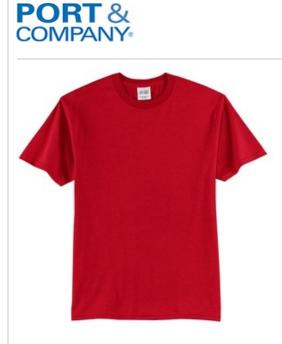

## **Core Blend Tee. PC55**

CHEST

Areliable choice for comfort, softness and durability.

- 5.5-ounce, 50/50 cotton/poly
- Made with up to 5% recycled polyester from plastic bottles

Due to the nature of 50/50 cotton/polyester neon fabrics, special care must be taken throughout the printing process.