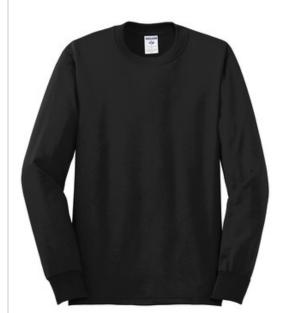

# JERZEES<sup>®</sup> Youth Dri-Power<sup>®</sup> Active 50/50 Cotton/Poly Long Sleeve T-Shirt. 29BL

- 5.6-ounce, 50/50 cotton/poly jersey
- Oxford is 47/53 cotton/poly
- Advanced moisture management performance
- Tear-away label
- Double-needle coverstitching on front neck
- Seamless 1x1 rib knit collar
- Shoulder-to-shoulder taping
- Rib knit cuffs
- Double-needle hem